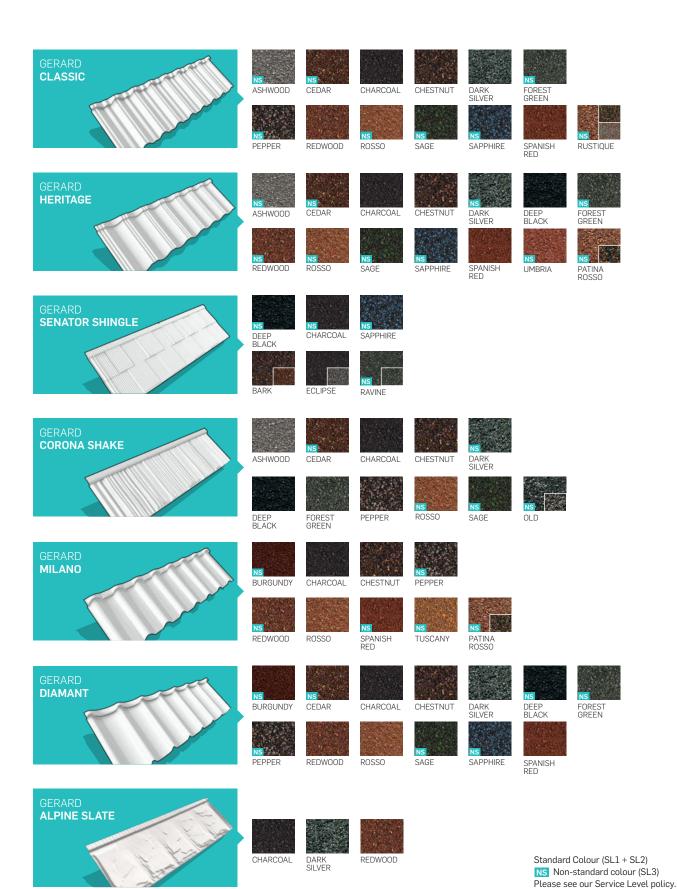

## YOUR CHOICE OF COLOUR

The exterior of your house can speak volumes in terms of the overall impression you want for your home. Often overlooked until the very end of a building project, the exterior colour scheme of your house can add definition, stature and depth. Once you start working through your colour options, you'll see that GERARD Roofs offers a superb range of colours to quietly enhance or emphatically dramatise your roof.

Every effort has been made to accurately reproduce colours, but, for technical reasons connected with colour reproduction, printed colours may differ from actual product colours. Please refer to actual colour samples before purchasing.